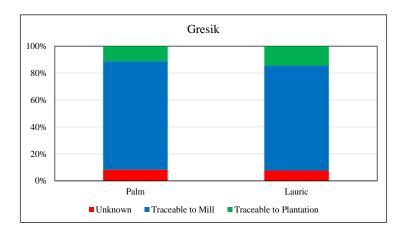

**PT Wilmar Nabati Indonesia, Gresik** Traceability Summary - Supplies April 2014 - March 2015

| Supplying mills according to region |      |        | Traceability                         | Palm  | Lauric |
|-------------------------------------|------|--------|--------------------------------------|-------|--------|
|                                     | Palm | Lauric | Unknown                              | 8.2%  | 7.6%   |
| North Kalimantan                    | 5    | 2      | Traceable to mill+                   | 91.8% | 92.4%  |
| South Kalimantan                    | 9    | 8      | *(including traceable to plantation) | 11.2% | 14.4%  |
| West Kalimantan                     | 15   | 6      |                                      |       |        |
| Central Kalimantan                  | 41   | 51     | No of Suppliers                      |       |        |
| East Kalimantan                     | 24   | 5      | Wilmar owned mill                    | 6     | 9      |
| Central Sulawesi                    | 1    | 0      | Third party mills                    | 107   | 79     |
| East Sulawesi                       | 1    | 0      | Wilmar refineries                    | 4     | 5      |
| West Sulawesi                       | 5    | 5      | Others(refiners/traders/bulkers)     | 0     | 0      |
| Papua                               | 2    | 2      |                                      |       |        |
| Belitung                            | 1    | 1      | Percentage                           |       |        |
| Babel                               | 3    | 0      | Wilmar owned mill                    | 3.3%  | 11.0%  |
| Unknown                             | 6    | 8      | Third party mills                    | 85.6% | 49.0%  |
| Total                               | 113  | 88     | Wilmar refineries                    | 11.1% | 40.1%  |
|                                     |      |        | Others(refiners/traders/bulkers)     | 0.0%  | 0.0%   |
|                                     |      |        | No of Certified Mills                |       |        |